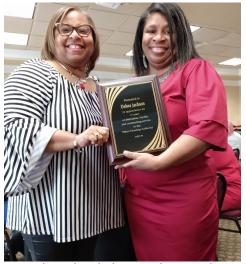

## Tifton Housing Authority employees receive service recognition

Ms. Shaundra Clark, ED and Mrs. Jackson

Mrs. Debra Jackson recently received her 15 year service recognition. Ms. Jackson started at THA as a volunteer fulfilling community service requirements. She then was hired as a Program Assistant in the Resident Services department. In 2016 she transferred to the Housing department as a Housing Assistant. Mrs. Jackson states "I love being able to serve the residents of Tifton Housing Authority".