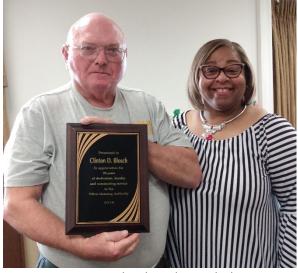

Mr. David Blosch has been an employee of Tifton Housing Authority since 1999. Mr. Blosch started in the maintenance department as a Laborer and is currently a Maintenance Mechanic II. Mr. Blosch stated "I've seen a lot of changes in 20 years here".

Thank you to Mrs. Jackson and Mr. Blosch for your service to Tifton Housing Authority.

Mr. Blosch and Ms. Clark